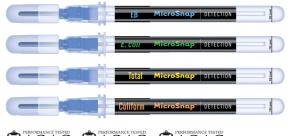

**Calibration**: Factory-calibrated and preset checks to stay GMP/ISO-compliant.

**Retest**: Swipe through failed test locations and instantly run re-tests to show effectiveness of corrective action.

MicroSnap™: Test and show results for organisms like Coliform, *E. coli*, Enterobacteriaceae, and total viable count.\*

# MicroSnαp™ | Indicator Organism Tests

Catalog No. MS2-EB | Qty: 100
Catalog No. MS2-ECOLI | Qty: 100
Catalog No. MS2-TOTAL | Qty: 100
Catalog No. MS2-COLIFORM | Qty: 100

▶ V Instructional Video Online