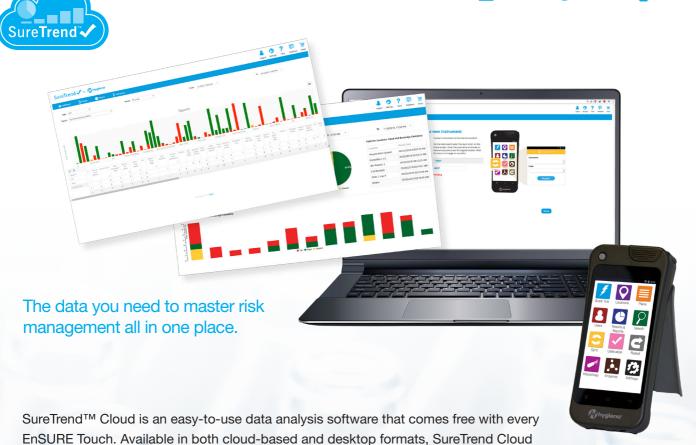

enables users to monitor, track, and trend testing results across multiple facilities, and

schedule automatic reports, making risk management easier than ever.

#### **Features & Benefits:**

- Communicate department performance and achievement to your team and to management
- Fully interactive dashboard allows for quick data viewing, showing you everything at a glance
- Easily configure one or hundreds of instruments from a single SureTrend Account
- Monitor testing across one or multiple facilities
- Schedule automatic reports delivered directly to your email
- Full online support and resource center only one click away
- Track re-tests to discover opportunities for retraining or identify equipment that may need replacing

- Quickly create charts and graphs of test results with many user configurable reports
- Free upgrades with optional wireless software updates

suretrend.hygiena.com