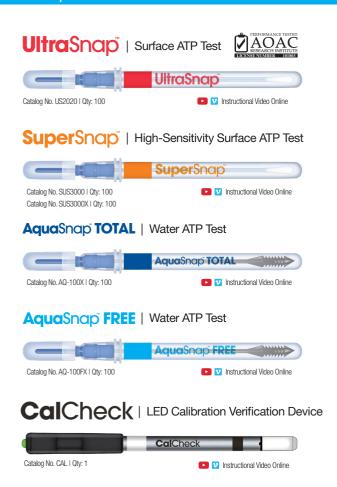

## Compatible Products

# ZymoSnap ALP | ALP Pasteurization Verification Test

| Product Name                                    | Catalog No.    | Quantity |
|-------------------------------------------------|----------------|----------|
| EnSURE™ Touch                                   | ETOUCH         | 1        |
| UltraSnap™ Surface ATP Test                     | US2020         | 100      |
| SuperSnap™ High-Sensitivity Surface ATP Test    | SUS3000        | 100      |
| SuperSnap™ High-Sensitivity Surface ATP Test    | SUS3000X       | 100      |
| AquaSnap™ Total Water ATP Test                  | AQ-100X        | 100      |
| AquaSnap™ Free Water ATP Test                   | AQ-100FX       | 100      |
| MicroSnap™ Coliform & E. coli Enrichment Device | MS1-CEC        | 100      |
| MicroSnap™ Enhanced Nutrient Broth              | MS1-N-BROTH-9M | IL 100   |
| MicroSnap™ Coliform Detection Device            | MS2-COLIFORM   | 100      |
| MicroSnap™ E. coli Detection Device             | MS2-EC0LI      | 100      |
| MicroSnap™ Enterobacteriaceae Enrichment Device | MS1-EB         | 100      |

| Product Name                                   | Catalog No. | Quantity |
|------------------------------------------------|-------------|----------|
| MicroSnap™ Enterobacteriaceae Detection Device | MS2-EB      | 100      |
| MicroSnap™ Total Enrichment Device             | MS1-TOTAL   | 100      |
| MicroSnap™ Total Detection Device              | MS2-TOTAL   | 100      |
| ZymoSnap ALP Alkaline Phosphatase Test         | ZS-ALP-100  | 100      |
| CrossCheck Acid Phosphatase Test               | CX-3000     | 100      |
| CalCheck LED Calibration Verification Device   | CAL         | 1        |
| ATP Positive Control Kit                       | CK25        | 25       |
| ZymoSnap ALP Positive Control Kit              | ZS-ALP-PC   | 5        |
| Small Format Incubator                         | INCUBATOR   | 1        |
| Lab Format Incubator                           | INCUBATOR2  | 1        |
| BAX System Q7                                  | ASY2018     | 1        |
| BAX System X5                                  | MCH2007     | 1        |