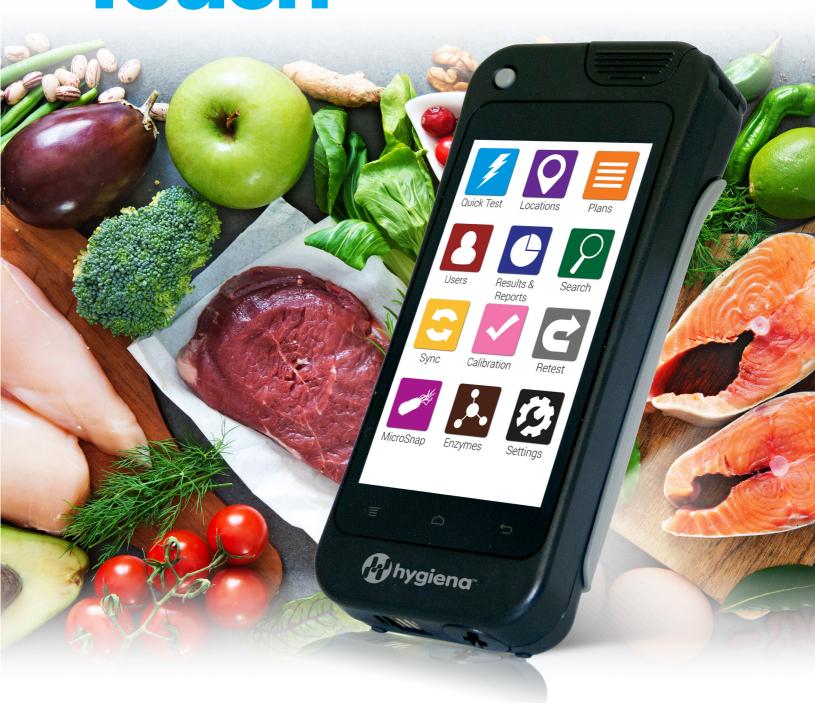

# **EnSURE**<sup>™</sup> Touch

Today's food safety professionals face significant challenges: complex supply chains, increased audit and inspection scrutiny, and the ever-present risk of contamination and recall. Professionals need to ensure processes are free of contamination and efficiently perform product safety interventions.

EnSURE™ Touch is the next-generation quality monitoring system. It provides rapid and accurate sanitation verification to support your FSMA program. Featuring a 5-inch touch screen, wireless sync technology, and cloudbased software, the EnSURE Touch is designed to adapt to your workplace and provides the data you need for complex multi-location operations, audit and risk management, and recall prevention.

## Innovation at Your Fingertips

Quick test: Run a test from any plan or location in as few as two touches.

**Locations**: Create testing points with customized fields and pass/fail limits on the go without needing desktop software.

Plans: Easily group testing locations into plans and randomize test locations to ensure sampling coverage.

**Users**: Manage user access to differentiate personnel from managers. Enhanced administrator control.

**Results & Reports**: Easily view testing results and trend analysis.

**Search**: Quickly find specific testing plans and locations on the fly, limiting time between tests.

Sync: Wirelessly synchronize data to SureTrend™ Cloud.

**Calibration**: Factory-calibrated and preset checks to stay GMP/ISO-compliant.

**Retest**: Swipe through failed test locations and instantly run re-tests to show effectiveness of corrective action.

MicroSnap™: Test and show results for organisms like Coliform, *E. coli*, Enterobacteriaceae, and total viable count.\*

**Enzymes**: Test and show results for enzymes like Alkaline Phosphatase and Acid Phosphatase.\*

**Settings**: Customize settings for language, custom fields, test types, and simulate competitor RLU limits.