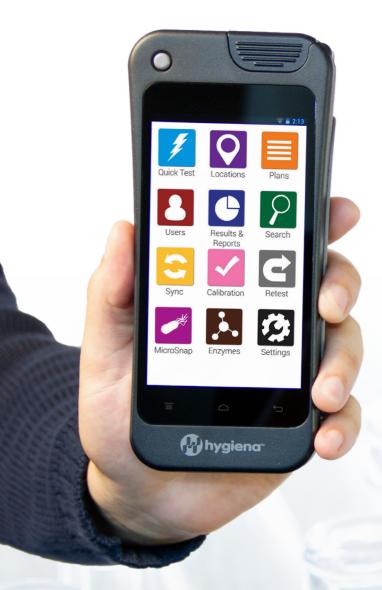

## Innovation at Your Fingertips

Quick test: Run a test from any plan or location in as few as two touches.

**Locations**: Create testing points with customized fields and pass/fail limits on the go without needing desktop software.

Plans: Easily group testing locations into plans and randomize test locations to ensure sampling coverage.

**Users**: Manage user access to differentiate personnel from managers. Enhanced administrator control.

**Results & Reports**: Easily view testing results and trend analysis.

**Search**: Quickly find specific testing plans and locations on the fly, limiting time between tests.

Sync: Wirelessly synchronize data to SureTrend™ Cloud.

**Calibration**: Factory-calibrated and preset checks to stay GMP/ISO-compliant.

**Retest**: Swipe through failed test locations and instantly run re-tests to show effectiveness of corrective action.

MicroSnap™: Test and show results for organisms like Coliform, *E. coli*, Enterobacteriaceae, and total viable count.\*

**Enzymes**: Test and show results for enzymes like Alkaline Phosphatase and Acid Phosphatase.\*

**Settings**: Customize settings for language, custom fields, test types, and simulate competitor RLU limits.