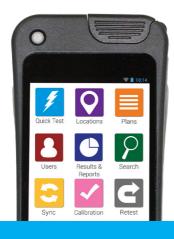

## Innovation at Your Fingertips

Quick test: Run a test from any plan or location in as few as two touches.

**Locations**: Create testing points with customized fields and pass/fail limits on the go without needing desktop software.

Plans: Easily group testing locations into plans and randomize test locations to ensure sampling coverage.

**Users**: Manage user access to differentiate personnel from managers. Enhanced administrator control.

**Results & Reports**: Easily view testing results and trend analysis.

**Search**: Quickly find specific testing plans and locations on the fly, limiting time between tests.

Sync: Wirelessly synchronize data to SureTrend™ Cloud.

**Calibration**: Factory-calibrated and preset checks to stay GMP/ISO-compliant.

**Retest**: Swipe through failed test locations and instantly run re-tests to show effectiveness of corrective action.

MicroSnap™: Test and show results for organisms like Coliform, *E. coli*, Enterobacteriaceae, and total viable count.\*

**Enzymes**: Test and show results for enzymes like Alkaline Phosphatase and Acid Phosphatase.\*

**Settings**: Customize settings for language, custom fields, test types, and simulate competitor RLU limits.