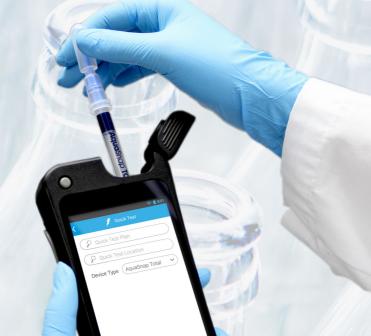

EnSURE™ Touch is the next-generation quality monitoring system. It provides rapid and accurate sanitation verification to support your FSMA program. Featuring a 5-inch touch screen, wireless sync technology, and cloudbased software, the EnSURE Touch is designed to adapt to your workplace and provides the data you need for complex multi-location operations, audit and risk management, and recall prevention.

## Innovation at Your Fingertips

Quick test: Run a test from any plan or location in as few as two touches.

**Locations**: Create testing points with customized fields and pass/fail limits on the go without needing desktop software.