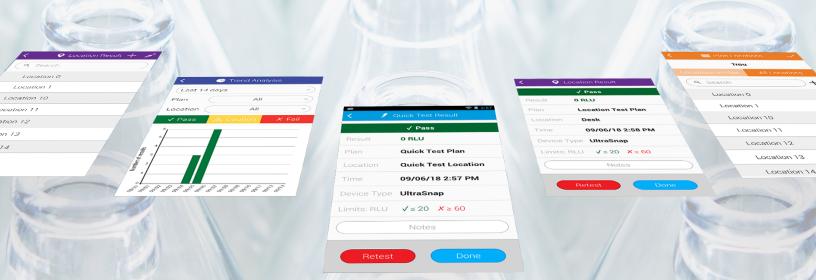

**Results & Reports**: Easily view testing results and trend analysis.

**Search**: Quickly find specific testing plans and locations on the fly, limiting time between tests.

Sync: Wirelessly synchronize data to SureTrend™ Cloud.

**Calibration**: Factory-calibrated and preset checks to stay GMP/ISO-compliant.

**Retest**: Swipe through failed test locations and instantly run re-tests to show effectiveness of corrective action.

MicroSnap™: Test and show results for organisms like Coliform, *E. coli*, Enterobacteriaceae, and total viable count.\*