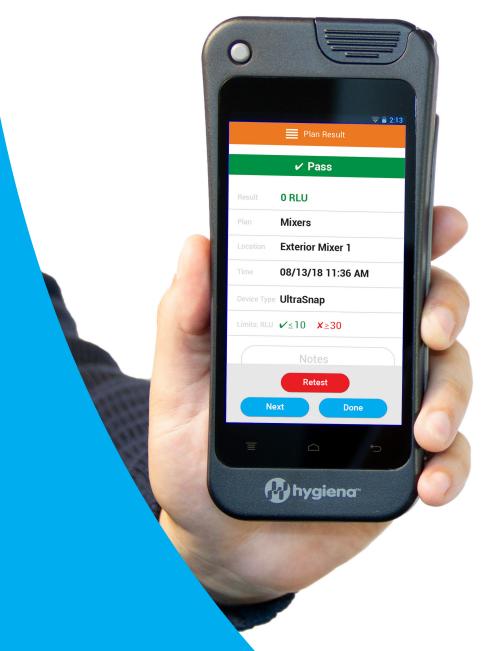

## Innovation at Your Fingertips

Quick test: Run a test from any plan or location in as few as two touches.

**Locations**: Create testing points with customized fields and pass/fail limits on the go without needing desktop software.

**Calibration**: Factory-calibrated and preset checks to stay GMP/ISO-compliant.

**Retest**: Swipe through failed test locations and instantly run re-tests to show effectiveness of corrective action.

MicroSnap™: Test and show results for organisms like Coliform, *E. coli*, Enterobacteriaceae, and total viable count.\*